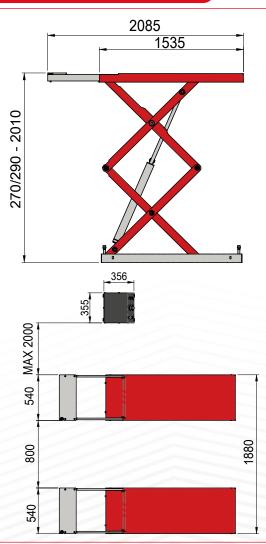

### DIMENSIONS

#### **TECHNICAL DATA**

| Model               | Teco C412 IE                   | Teco C372 IE |
|---------------------|--------------------------------|--------------|
| Lift capacity       | 4000 kg                        | 3600 kg      |
| Lifting time        | 45 s                           |              |
| Three phase motor   | 400/230V - 3kW - 3Ph - 50/60Hz |              |
| Single phase motor  | 230V - 3kW - 1Ph - 50/60Hz     |              |
| Max. lifting height | 2010 mm                        |              |
| Lift min. height    | 290 mm                         | 270 mm       |