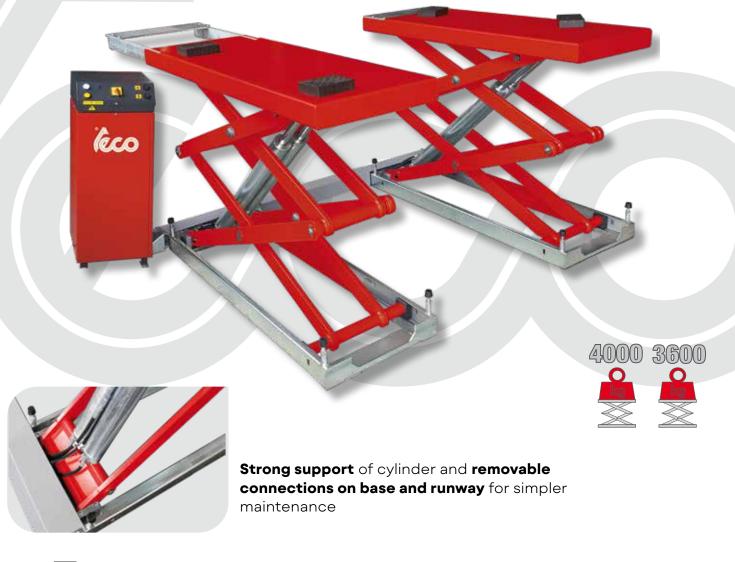

🟶 Lifts

Electrohydraulic underbody scissors type lift, for tyre specialists, car workshops, and body repairers

## **ADJUSTMENT BOLTS**

**Adjustment** bolts with rubber to cushion the end of the stroke.

## **SLIDING BLOCKS**

Genenerously sized, **self**lubricating sliding blocks.