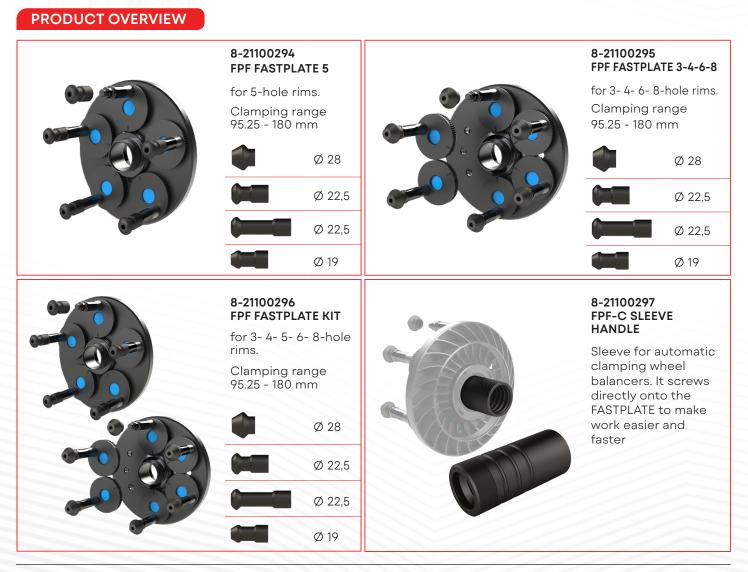

High-precision flange for optimal wheel clamping

50% of a good balancing depends on the wheel clamping and centring system. Why risk it?



## **MAIN FEATURES**

- Excellent balancing results!
- ✓ Uniform axle load distribution, like wheel bolts on the vehicle
- Quick and easy set-up
- Indestructible and lightweight (only 1.5 kg)
- Secure clamping and balancing. No damage to alloy wheel surfaces or cracks in plastic-coated wheels
- ✓ Pin heads that correctly fit steel and alloy rims, interchangeable by means of a quickrelease system
- ✓ UNIVERSAL. Applicable to any Teco Ø 40 mm wheel balancer.

## Competent and fast service will inspire confidence, ensuring greater customer loyalty.



The manufacturer reserves the right to modify the features of its products at any time.



Cod. DPTC000469\_10\_2023