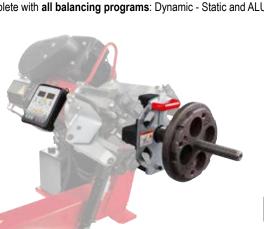

## MAIN FEATURES

- Compact and light wheel balancer for truck, bus, light transport and car wheels
- Small size and weight facilitate movement and use
- Easy and quick mounting system on any type of truck tyre changer
- ✓ Suitable for mobile service and for those who have little room in the workshop
- Low rotation speed
- Manual wheel size launch and entry
- Weather-resistant thanks to IP41 protection
- Complete with all balancing programs: Dynamic Static and ALU for alloy rims

Complete with support for housing the measuring unit, display and centring kit

Portable, magnetically fixed display, powered with rechargeable batteries and easy to use