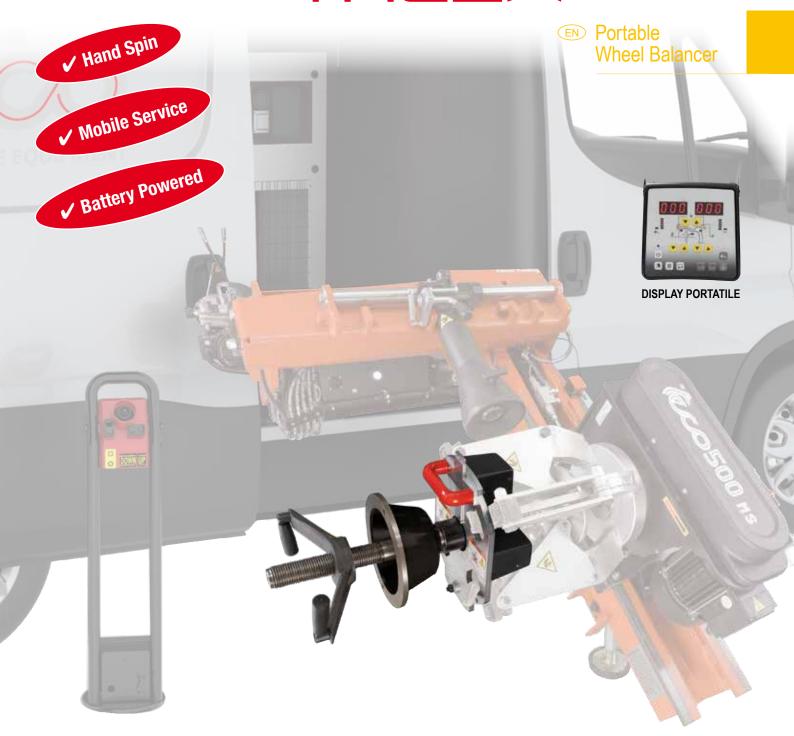

Portable wheel balancer for truck, bus, light transport and car wheels Can be mounted on any type of spindle-operated truck tyre changer Particularly suitable for mobile service and for those who have little room in the workshop

## MAIN FEATURES

- Compact and light wheel balancer for truck, bus, light transport and car wheels
- Small size and weight facilitate movement and use
- Easy and quick mounting system on any type of truck tyre changer
- ✓ Suitable for mobile service and for those who have little room in the workshop
- Low rotation speed
- Manual wheel size launch and entry
- Weather-resistant thanks to IP41 protection
- Complete with all balancing programs: Dynamic Static and ALU for alloy rims

Complete with support for housing the measuring unit, display and centring kit

Portable, magnetically fixed display, powered with rechargeable batteries and easy to use