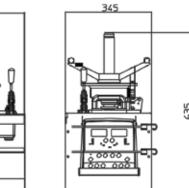

- 50/60Hz - 0,018kW |
|-------------------------|----------------------------------------|
| PROTECTION RATING       | IP41                                   |
| SHAFT DIAMETER          | 40 mm                                  |
| CICLE TIME PER WHEEL    | 8 ÷ 20 s                               |
| BALANCING SPEED         | <70 rpm                                |
| MEASUREMENT UNCERTAINTY | 10g                                    |
| AVERAGE NOISE           | <70dB (a)                              |
| SETTABLE RIM WIDTH      | 1,5" ÷ 20" (40 ÷ 510 mm)               |
| SETTABLE DIAMETER       | 10" ÷ 30" (265 ÷765 mm)                |
| MAXIMUM WHEEL WEIGHT    | <250 kg                                |
| MACHINE WEIGHT          | ~20 kg                                 |

DIMENSIONS

485



## ACCESSORIES



STANDARD

The manufacturer reserves the right to modify the features of its products at any time.



ART40 truck flange centring kit

**CAR MATE kit** RECOMMENDED



Cod. DPTC000256A\_Ed. 06/2022