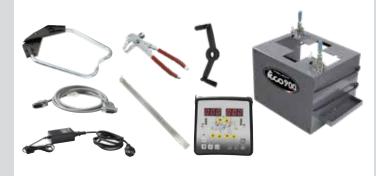

Complete with support for housing the measuring unit, display and centring kit

Portable, magnetically fixed display, powered with rechargeable batteries and easy to use

## ACCESSORIES

STANDARD

The manufacturer reserves the right to modify the features of its products at any time.

ART40 truck flange centring kit

**CAR MATE kit** RECOMMENDED

Cod. DPTC000256A\_Ed. 06/2022