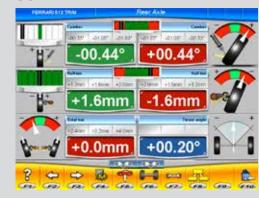

# SOFTWARE

- •Wheel alignment software:TECO PRO Software.
- •Runout compensation may be push-pull or with lifted wheels, database with over 40,000 vehicles, setup screens with animated cursors and colour indications enable operator to work at a distance, printout with graphics.
- ·Live caster and kingpin inclination (KPI) measurement and adjustment.

# TECHNICAL DATA

| MEASURING RANGES                    |                |
|-------------------------------------|----------------|
| TOTAL TOE                           | ± 20°          |
| HALF TOE                            | ± 10°          |
| CAMBER                              | ± 10°          |
| CASTER                              | ± 30°          |
| KING PIN                            | ± 30°          |
| SET BACK                            | ± 10°          |
| THRUST ANGLE                        | ± 8°           |
| DIMENSIONS (width x depth x height) | 840x115x280 mm |