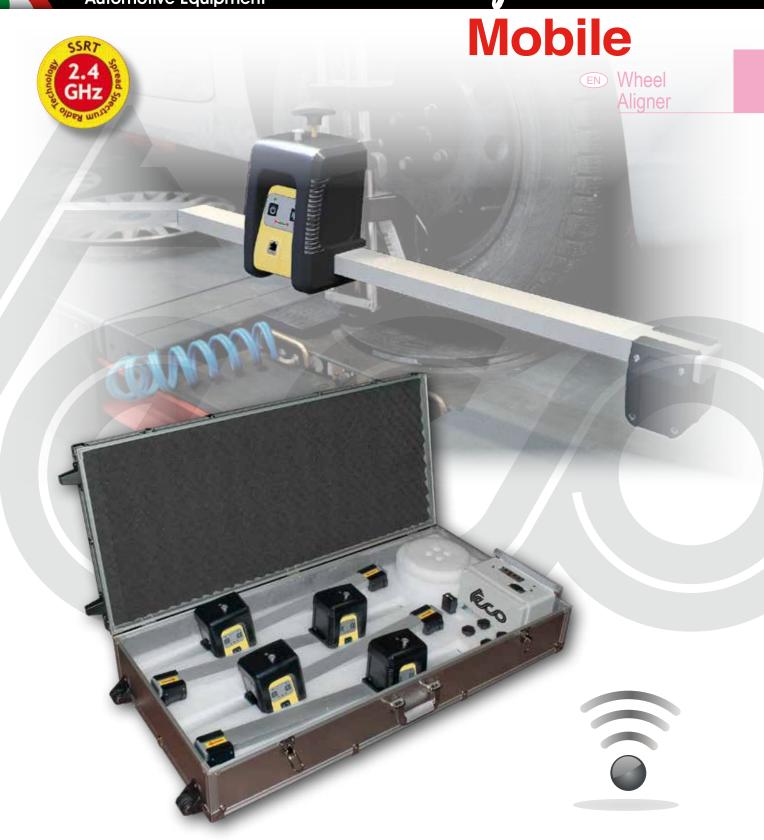

# (EN) Professional 8-sensor wheel aligner for car and van, portable version.

- Sensor head with 2 high-resolution cameras, electronic inclinometer and level.
- •Wireless data transmission through 2.4-GHz industrial radio devices, rechargeable commercial AA batteries with charger.
- •Very compact and lightweight, it features oversize boom for large wheels.
- •Low sensitivity to light noise makes it suitable for high ambient light environments.
- •Sensor head features one-piece aluminium casting body for high precision!

- ·Carrying case
- •4 radio sensor heads with batteries and charging system
- •Radio module for central unit and hardlock
- •DVD with car software and Operating Instructions.

urer reserves the right to modify the features of its products at any time.