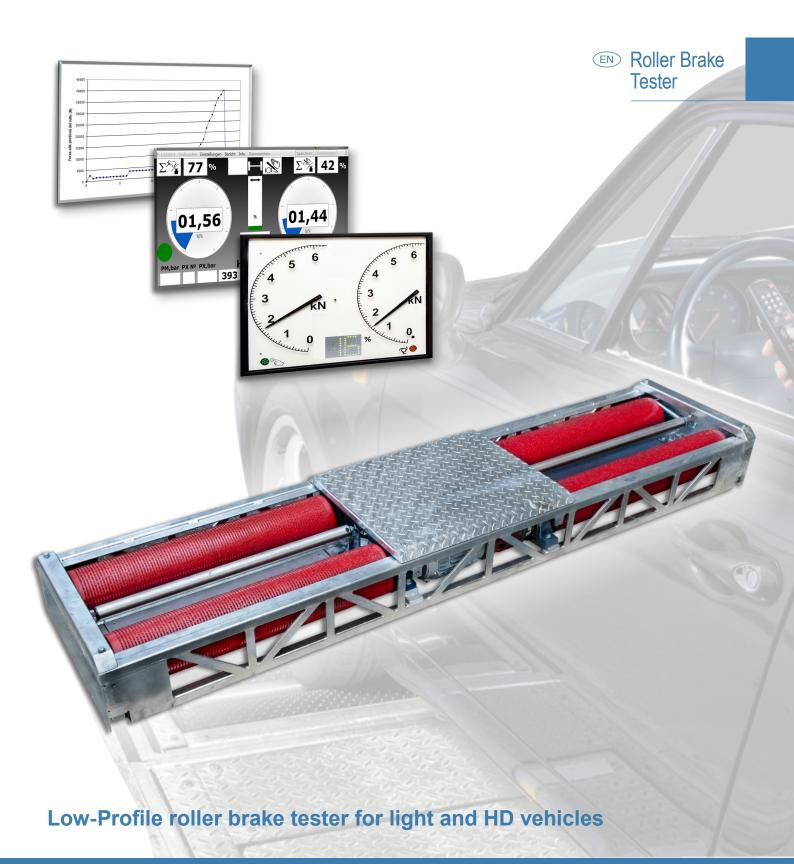

## Low-Profile roller brake tester for light and HD vehicles

**TESTLine** is the new range of **Teco brake testers** able to satisfy the testing needs of automotive professionals: from independent precheck workshops, to specialized testing centres, for both light and HD vehicles.

**TESTLine features** a compact design of roller benches which meets the different layout demands of modern workshops, combinaing <u>advanced technology</u> (manual/automatic operation, start-up monitoring, slip switchoff, switch-off after driving out of the test bench) and <u>smart solutions</u> (pointer display or SW interface on PC).