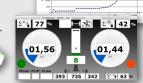

**TESTLine features** a compact design of roller benches which meets the different layout demands of modern workshops, combinaing <u>advanced technology</u> (manual/automatic operation, start-up monitoring, slip switchoff, switch-off after driving out of the test bench) and <u>smart solutions</u> (pointer display or SW interface on PC).