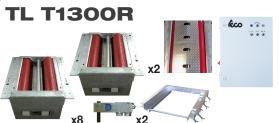

Twin Rollers Set
Track: 800-2.800 mm
Roller diameter: 205 mm
Testing speed: 2,6 Kmh
Braking power: 32 kN
Motors: 2 x 7,5 kW
Testable axle load: 12 t
Voltage: 3Ph/400V/50Hz

Rollers: gritted coated