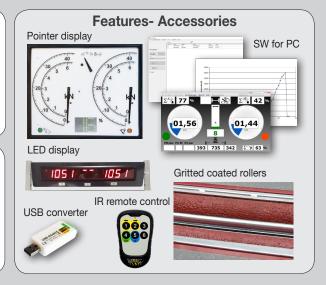

Roller diameter: 205 mm Testing speed: 5 Kmh Braking power: 4,5 kN Motors: 2 x 3 kW Testable axle load: 2 t Voltage: 3Ph/400V/50Hz

Rollers: gritted coated





Track: 800-2.800 mm
Roller diameter: 205 mm
Testing speed: 5 Kmh
Braking power: 6 kN
Motors: 2 x 4 kW
Testable axle load: 2,6 t
Voltage: 3Ph/400V/50Hz

Rollers: gritted coated

# Features- Accessories













### **ROLLER BRAKE TESTER FOR TRUCK**





Track: 800-2.800 mm
Roller diameter: 205 mm
Testing speed: 2,6 Kmh
Braking power: 32 kN
Motors: 2 x 7,5 kW
Testable axle load: 12 t
Voltage: 3Ph/400V/50Hz

Rollers: gritted coated



Twin Rollers Set
Track: 800-2.800 mm
Roller diameter: 205 mm
Testing speed: 2,6 Kmh
Braking power: 32 kN
Motors: 2 x 7,5 kW
Testable axle load: 12 t
Voltage: 3Ph/400V/50Hz

Rollers: gritted coated