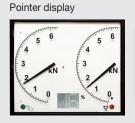

**TESTLine features** a compact design of roller benches which meets the different layout demands of modern workshops, combinaing <u>advanced technology</u> (manual/automatic operation, start-up monitoring, slip switchoff, switch-off after driving out of the test bench) and <u>smart solutions</u> (pointer display or SW interface on PC).