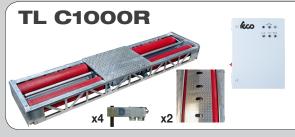

### **ROLLER BRAKE TESTER FOR TRUCK**

Track: 800-2.800 mm
Roller diameter: 205 mm
Testing speed: 2,6 Kmh
Braking power: 32 kN
Motors: 2 x 7,5 kW
Testable axle load: 12 t
Voltage: 3Ph/400V/50Hz

Rollers: gritted coated