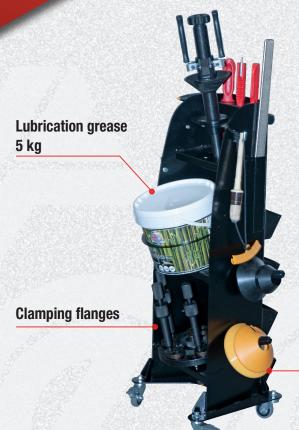

## View details:

**Every tool fits** in its place

Comfortable handle

for easy movement

Useful storage compartments

| PART NUMBER | DESCRIZIONE                                 |
|-------------|---------------------------------------------|
| 8-11100456  | MOBILE ACCESSORIES TROLLEY FOR TIRE CHANGER |