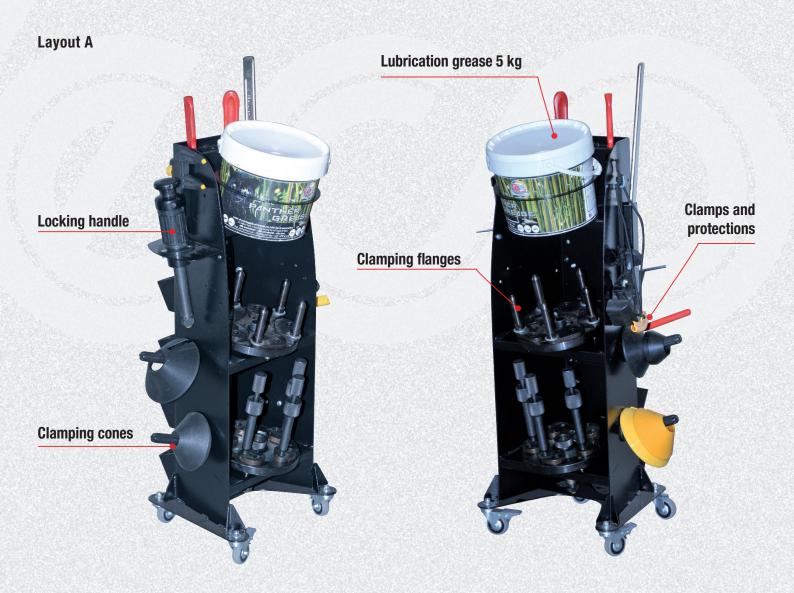

## 18/05/2022

We are proud to introduce our new mobile accessories trolley. You definitely need to use the appropriate accessories to best meet your everyday challenges. As there are so many accessories available, we thought of a very practical **TROLLEY** where you can store everything and have it handy at all times.

We are also aware that our customers have their own needs, that's why this new trolley was designed to be easily adapted as desired by any user.

Thanks to its versatility, you can easily assemble all various supports and holders on your own, as you prefer. Here are two different layouts.

## **TIRE CHANGER**

**Layout B** 

**Locking handle** 

**Pins for flanges** 

**Protection cones** 