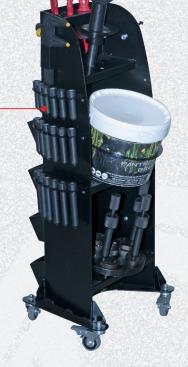

## View details:

**Every tool fits** in its place

Comfortable handle

for easy movement

Useful storage compartments

| PART NUMBER | DESCRIZIONE                                 |
|-------------|---------------------------------------------|
| 8-11100456  | MOBILE ACCESSORIES TROLLEY FOR TIRE CHANGER |