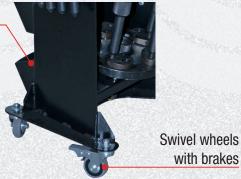

## View details:

**Every tool fits** in its place

Comfortable handle

for easy movement

Useful storage compartments

| PART NUMBER | DESCRIZIONE                                 |
|-------------|---------------------------------------------|
| 8-11100456  | MOBILE ACCESSORIES TROLLEY FOR TIRE CHANGER |